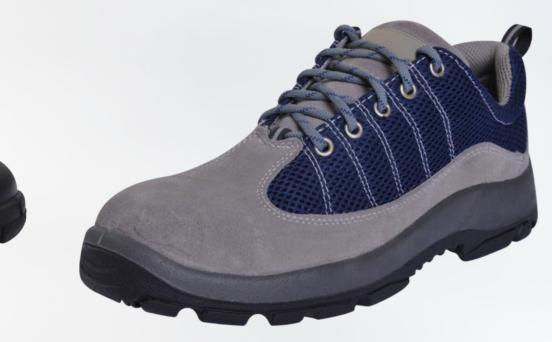

### PROTECTIVE AND FORMAL FOOTWEAR

Genuine Buffalo Hide Direct polyurethane injection sole process for stronger bond and durability Extra wide-fitting steel toe caps Lightweight, anti-static, slip and chemical resistant

Walk with confidence and comfort in footwear you can trust.

2