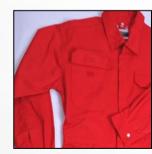

### BOILER SUIT SAFETY WEAR

100% cotton fabric Double sanforized Reinforced stress points Top stitched collar and hemmed cuffs

1Sanforized for minimum shrinkage. 2Penholder, patch and rule pockets. 3Non-rust, two-way zip. 4Optional reflectorized stripes.