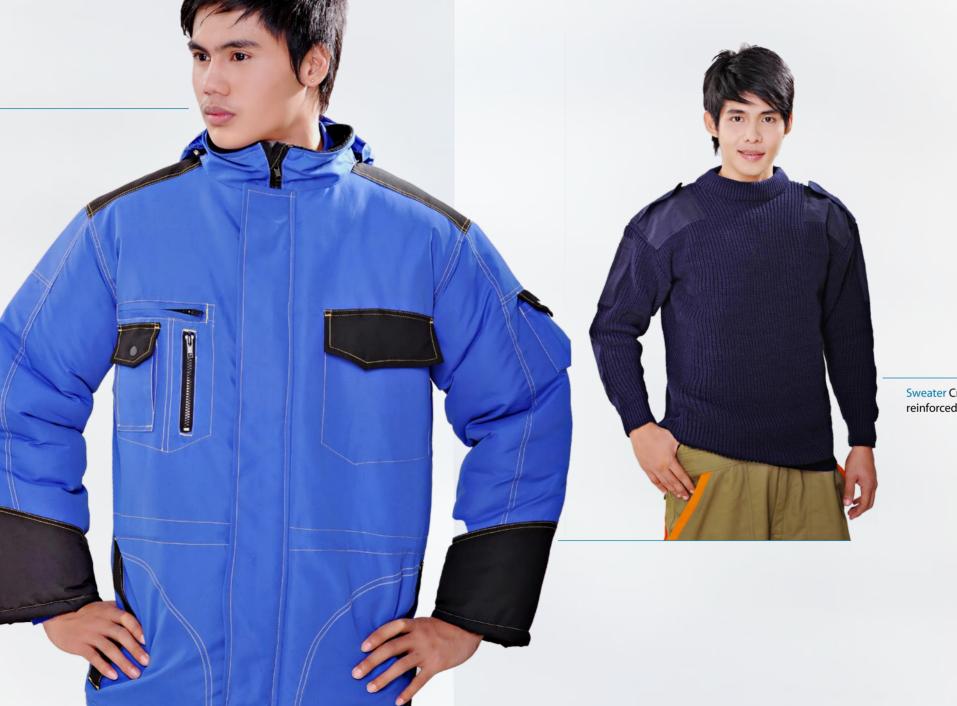

### Weather Wear

#### ALL WEATHER PROTECTIVE GEAR

Heavy-duty water repellant fabric with full lining bonded with acrylic resin Non-rust nylon zip front closure Multiple pockets Inside drawstring, storm flap and hood with acrylic pile Concealed wristlets

Ice, rain or snow, we have the right gear to get the job done.

Sweater Crew-neck pullover, knitted with acrylic yarn, reinforced patched on elbows and shoulders.