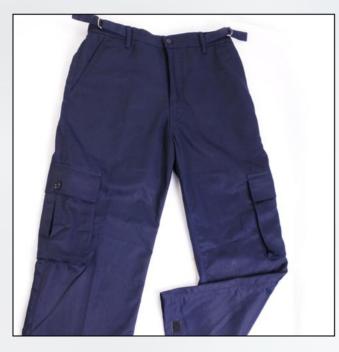

# Industrial

### HEAVY DUTY PROTECTION AND FUNCTION

100% cotton twill fabric Front chest pocket and pen holder Multiple pockets for hip, back and leg

Polo Jacket Cotton twill, waistband, button-type. Cargo Pants Multiple pockets. T-Shirts Honeycomb or CVC cotton, embroided or printed logo