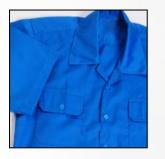

### BOILER SUIT SAFETY WEAR

100% cotton fabric Double sanforized Reinforced stress points Top stitched collar and hemmed cuffs

1Sanforized for minimum shrinkage. 2Penholder, patch and rule pockets. 3Non-rust, two-way zip. 4Optional reflectorized stripes.