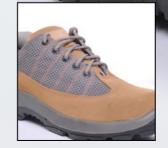

## Footwear

### PROTECTIVE AND FORMAL FOOTWEAR

Genuine Buffalo Hide Direct polyurethane injection sole process for stronger bond and durability Extra wide-fitting steel toe caps Lightweight, anti-static, slip and chemical resistant

Walk with confidence and comfort in footwear you can trust.

2