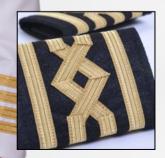

#### FORMAL WEAR FOR CREW AND OPFFICERS

26 SAD SAMUDRA Standard maritime gala uniform

Standard maritime gala unifor Full body acetate lining Non-tarnish sleeve stripe Gold-plated front button

#### Distinctive and stylish wardrobe for formal and gala occasions.

З

2

1Two front pocket and internal document pocket. 2Non-tarnish stripes on sleeves. 3Non-tarnish special metal gold-plated front buttons.