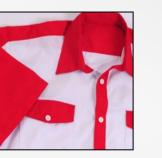

#### FORMAL WEAR FOR CREW AND OPFFICERS

26 SAD SAMUDRA Standard maritime gala uniform

Standard maritime gala unifor Full body acetate lining Non-tarnish sleeve stripe Gold-plated front button

#### Distinctive and stylish wardrobe for formal and gala occasions.

З

2

1Two front pocket and internal document pocket. 2Non-tarnish stripes on sleeves. 3Non-tarnish special metal gold-plated front buttons.