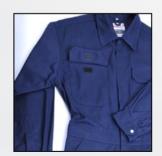

### BOILER SUIT SAFETY WEAR

100% cotton fabric Double sanforized Reinforced stress points Top stitched collar and hemmed cuffs

1Sanforized for minimum shrinkage. 2Penholder, patch and rule pockets. 3Non-rust, two-way zip. 4Optional reflectorized stripes.