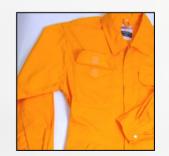

### BOILER SUIT SAFETY WEAR

100% cotton fabric Double sanforized Reinforced stress points Top stitched collar and hemmed cuffs

1Sanforized for minimum shrinkage. 2Penholder, patch and rule pockets. 3Non-rust, two-way zip. 4Optional reflectorized stripes.