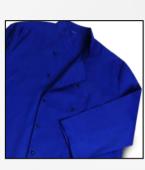

### BOILER SUIT SAFETY WEAR

100% cotton fabric Double sanforized Reinforced stress points Top stitched collar and hemmed cuffs

1Sanforized for minimum shrinkage. 2Penholder, patch and rule pockets. 3Non-rust, two-way zip. 4Optional reflectorized stripes.