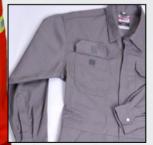

### BOILER SUIT SAFETY WEAR

100% cotton fabric Double sanforized Reinforced stress points Top stitched collar and hemmed cuffs

1Sanforized for minimum shrinkage. 2Penholder, patch and rule pockets. 3Non-rust, two-way zip. 4Optional reflectorized stripes.