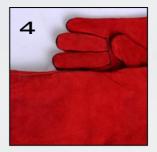

Made of nylon neck with two inches reflective fabric rounded through the garments.

1

-

3Shoulder Boards: Special metallic gold stripes with rank insignia and logo. Button on colorfast black velvet.

4Leather Working Gloves: Made of genuine Cow Hide leather.