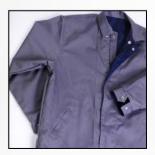

### BOILER SUIT SAFETY WEAR

100% cotton fabric Double sanforized Reinforced stress points Top stitched collar and hemmed cuffs

1Sanforized for minimum shrinkage. 2Penholder, patch and rule pockets. 3Non-rust, two-way zip. 4Optional reflectorized stripes.