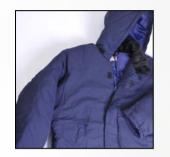

### Weather Wear

#### ALL WEATHER PROTECTIVE GEAR

Heavy-duty water repellant fabric with full lining bonded with acrylic resin Non-rust nylon zip front closure Multiple pockets Inside drawstring, storm flap and hood with acrylic pile Concealed wristlets

Ice, rain or snow, we have the right gear to get the job done.

Sweater Crew-neck pullover, knitted with acrylic yarn, reinforced patched on elbows and shoulders.