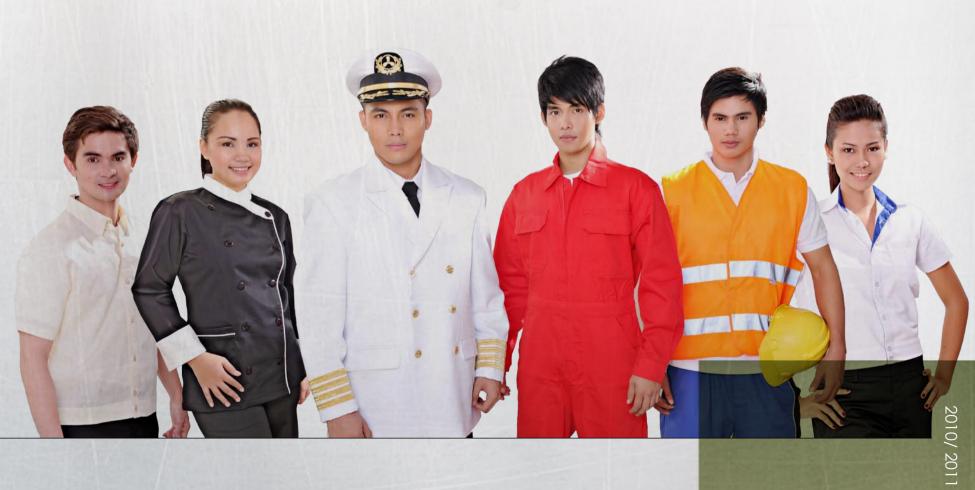

### PRODUCT CATALOGUE



### Coveralls

### BOILER SUIT SAFETY WEAR





100% cotton fabric Double sanforized Reinforced stress points Top stitched collar and hemmed cuffs

















1Sanforized for minimum shrinkage. 2Penholder, patch and rule pockets. 3Non-rust, two-way zip. 4Optional reflectorized stripes.

# Officer's Uniform

#### FORMAL WEAR FOR CREW AND OPFFICERS

26 SAD SAMUDRA Standard maritime gala uniform

Standard maritime gala unifor Full body acetate lining Non-tarnish sleeve stripe Gold-plated front button



#### Distinctive and stylish wardrobe for formal and gala occasions.



З

2



1Two front pocket and internal document pocket. 2Non-tarnish stripes on sleeves. 3Non-tarnish special metal gold-plated front buttons.

### Weather Wear

#### ALL WEATHER PROTECTIVE GEAR







Heavy-duty wa