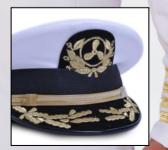

#### FORMAL WEAR FOR CREW AND OPFFICERS

26 SAD SAMUDRA Standard maritime gala uniform

Standard maritime gala unifor Full body acetate lining Non-tarnish sleeve stripe Gold-plated front button

#### Distinctive and stylish wardrobe for formal and gala occasions.

З

2

1Two front pocket and internal document pocket. 2Non-tarnish stripes on sleeves. 3Non-tarnish special metal gold-plated front buttons.