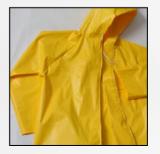

### Weather Wear

#### ALL WEATHER PROTECTIVE GEAR

Heavy-duty water repellant fabric with full lining bonded with acrylic resin Non-rust nylon zip front closure Multiple pockets Inside drawstring, storm flap and hood with acrylic pile Concealed wristlets

Ice, rain or snow, we have the right gear to get the job done.

Sweater Crew-neck pullover, knitted with acrylic yarn, reinforced patched on elbows and shoulders.