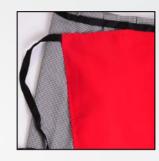

#### 6Bags:

Nylon Oxford and canvass materials with heavy-duty zippers and reinforced stiching constriuction.