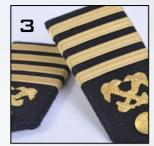

Made of nylon neck with two inches reflective fabric rounded through the garments.

1

-

3Shoulder Boards: Special metallic gold stripes with rank insignia and logo. Button on colorfast black velvet.

4Leather Working Gloves: Made of genuine Cow Hide leather.