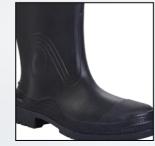

## Footwear

### PROTECTIVE AND FORMAL FOOTWEAR

Genuine Buffalo Hide Direct polyurethane injection sole process for stronger bond and durability Extra wide-fitting steel toe caps Lightweight, anti-static, slip and chemical resistant

Walk with confidence and comfort in footwear you can trust.

2