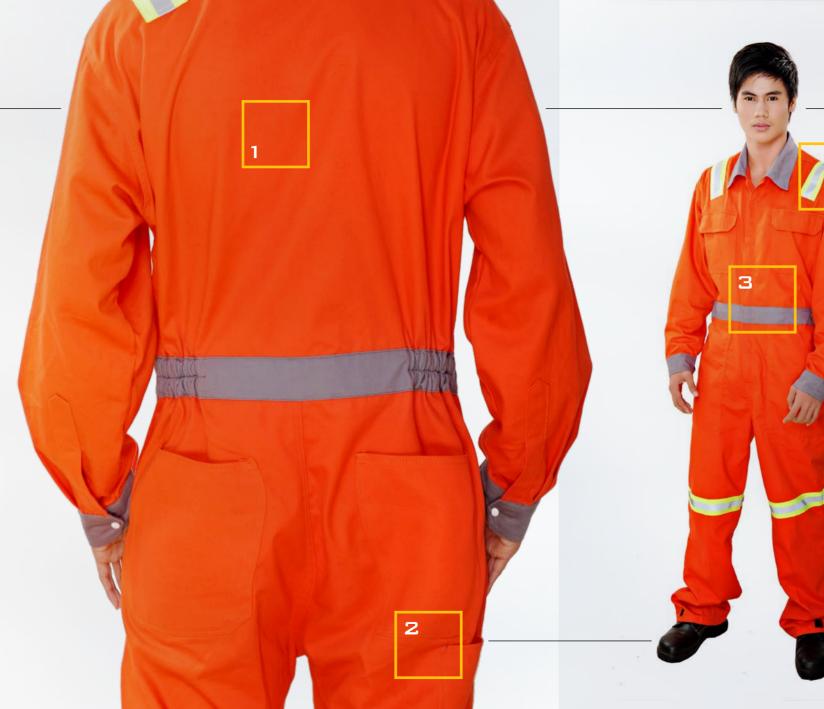

### BOILER SUIT SAFETY WEAR

100% cotton fabric Double sanforized Reinforced stress points Top stitched collar and hemmed cuffs

1Sanforized for minimum shrinkage. 2Penholder, patch and rule pockets. 3Non-rust, two-way zip. 4Optional reflectorized stripes.