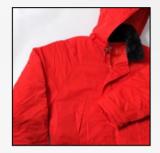

### Weather Wear

#### ALL WEATHER PROTECTIVE GEAR

Heavy-duty water repellant fabric with full lining bonded with acrylic resin Non-rust nylon zip front closure Multiple pockets Inside drawstring, storm flap and hood with acrylic pile Concealed wristlets

Ice, rain or snow, we have the right gear to get the job done.

Sweater Crew-neck pullover, knitted with acrylic yarn, reinforced patched on elbows and shoulders.