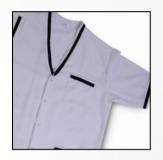

### WORKWEAR FOR KITCHEN CREW

Cotton twill or polyester blend fabric selections for shirt tops Non-rust buttons Half front apron body cover with neck and waist band Embroidered company logo option

Undeniably comfortable, cool and durable. This second skin helps you focus at the task at hand.

> 1Chinese collar. 2Patch pockets. 3Pleated hat.