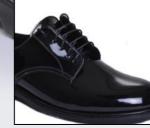

## Footwear

### PROTECTIVE AND FORMAL FOOTWEAR

Genuine Buffalo Hide Direct polyurethane injection sole process for stronger bond and durability Extra wide-fitting steel toe caps Lightweight, anti-static, slip and chemical resistant

Walk with confidence and comfort in footwear you can trust.

2