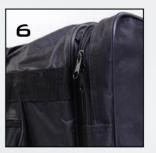

#### 6Bags:

Nylon Oxford and canvass materials with heavy-duty zippers and reinforced stiching constriuction.